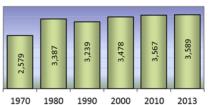

Population Density and Land Area, 2013 (US Census Bureau): 314.5 persons per square mile of land area. Tilton contains 11.4 square miles of land area and 0.5 square miles of inland water area.

103rd among New Hampshire's incorporated cities and towns.