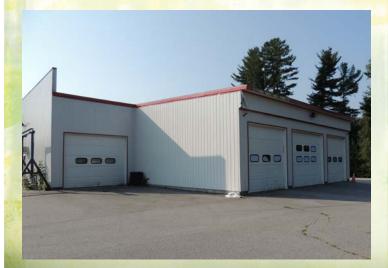

#### **PROPERTY PHOTOS**

- o 1,200 Sq. Ft. Shop Space
- 4 Drive-In Doors
- 10.8 Acres
- Resort/Commercial Zoning
- 17,000+/- Cars Daily

Steve Weeks, Jr. Broker/Owner WEEKS COMMERCIAL 350 Court Street Laconia, NH 03246 603.528-3388 ext. 301 Cell: 603.785.5811

| PROPERTY DATA       |                                |
|---------------------|--------------------------------|
| Lot Size            | 10.8+- Acres                   |
| Frontage            | 309 Ft. on Route 3/Laconia Rd. |
| Number of Buildings | 1                              |
| Unit Square Footage | 4,800                          |
| Number of Units     | 1                              |
| Number of Floors    | 1                              |