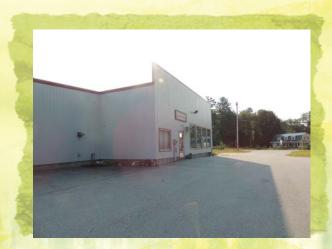

#### **PROPERTY PHOTOS**

| PROPERTY DATA       |                                |
|---------------------|--------------------------------|
| Lot Size            | 10.8+- Acres                   |
| Frontage            | 309 Ft. on Route 3/Laconia Rd. |
| Number of Buildings | 1                              |
| Unit Square Footage | 4,800                          |
| Number of Units     | 1                              |
| Number of Floors    | 1                              |

| CONSTRUCTION  |               |
|---------------|---------------|
| Exterior      | Glass, Metal  |
| Roof Type/Age | Membrane      |
| Foundation    | Concrete Slab |
| Insulation    | Yes           |
| Year Built    | 2004          |