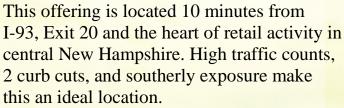

#### **PROPERTY PHOTOS**

# **Property Description**

| SITE DATA           |                   |
|---------------------|-------------------|
| Zoning              | Resort Commercial |
| Traffic Count       | 17,000            |
| Elevators           | 0                 |
| Loading Docks/Doors | 4                 |
| Site Status         | Available         |

| PROPERTY DATA       |                                |
|---------------------|--------------------------------|
| Lot Size            | 10.8+- Acres                   |
| Frontage            | 309 Ft. on Route 3/Laconia Rd. |
| Number of Buildings | 1                              |
| Unit Square Footage | 4,800                          |
| Number of Units     | 1                              |
| Number of Floors    | 1                              |

| CONSTRUCTION  |               |
|---------------|---------------|
| Exterior      | Glass, Metal  |
| Roof Type/Age | Membrane      |
| Foundation    | Concrete Slab |
| Insulation    | Yes           |
| Year Built    | 2004          |