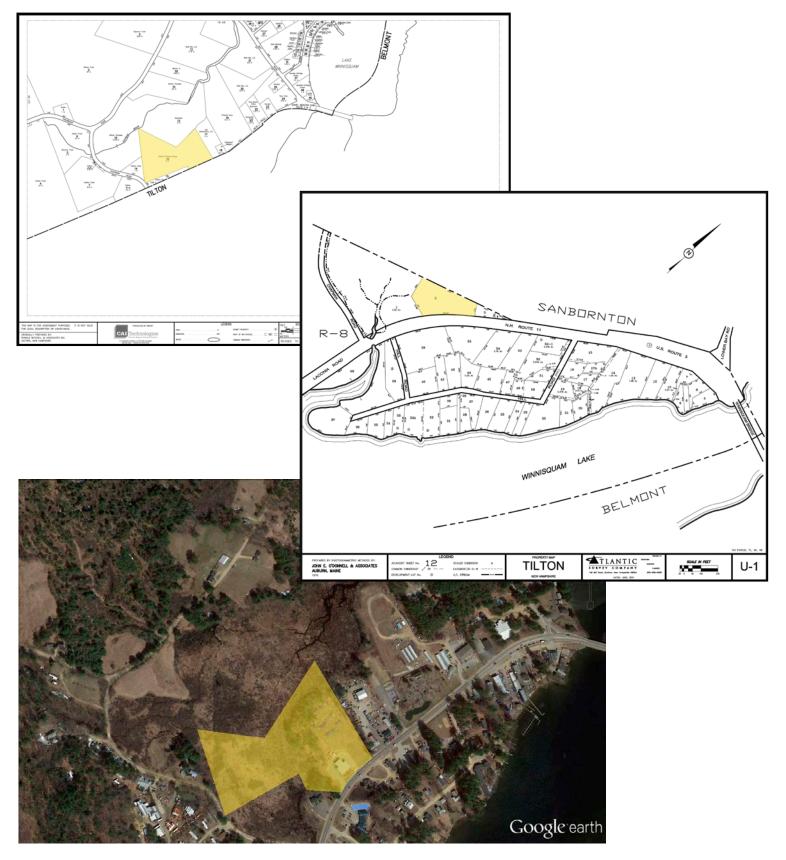

# Maps

NOTICE: The information provided herein is believed to be accurate, but Weeks Commercial, its salespersons and employees do not warrant or guarantee its accuracy in case of error or mistake. Therefore, it is recommended that all information be verified, and that the professional advice of an attorney and/or an accountant be sought before executing any contractual agreement

| TAX DATA              |                                                     |
|-----------------------|-----------------------------------------------------|
| Taxes                 | Tilton \$11,360 & Sanbornton \$4,031 = \$15,390     |
| Tax Year              | 2016                                                |
| Tax Map/Lot No.       | Map U01 Lot 2 Tilton Map 24 Lot 16 Sanbornton       |
| Current Tax Rate/1000 | Tilton \$23.19 & Sanbornton \$23.63                 |
| Land Assessment       | Tilton \$112,900 & Sanbornton \$170,600 = \$283,500 |
| Building Assessment   | Tilton \$377,000                                    |
| Total Assessed Value  | Tilton \$489,900 & Sanbornton \$170,600             |